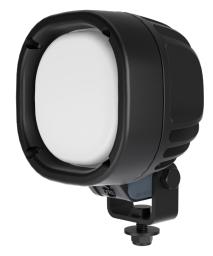

# 1010 DIFFUSED

The 1010 Diffused has a very wide horizontal and vertical light distribution and is used for illumination over short distances. It avoids glare and reflections and is used for many applications such as in mining and engine compartments as well as for trailers and forklift trucks amongst others.