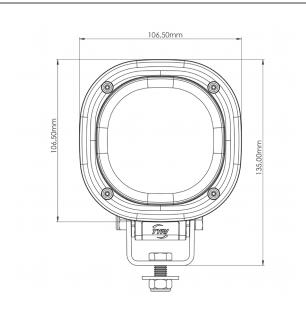

### **TECHNICAL DATA**

| Housing Material:  | Cast Aluminium                                         |  |  |  |
|--------------------|--------------------------------------------------------|--|--|--|
| Mounting Options:  | Hanging<br>Standing                                    |  |  |  |
| Lens Material:     | Polycarbonate                                          |  |  |  |
| Temperature range: | -40 to +75 °C                                          |  |  |  |
| Connector:         | Deutsch (DT04-2P)<br>built in.<br>Mating part: DT06-2S |  |  |  |
| Weight:            | 616 g / 1,36 lb                                        |  |  |  |
| Light Patterns:    | Diffuse White                                          |  |  |  |