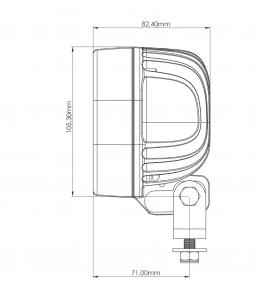

### **TECHNICAL DATA**

| Housing Material:  | Cast Aluminium                                         |  |  |  |
|--------------------|--------------------------------------------------------|--|--|--|
| Mounting Options:  | Hanging<br>Standing                                    |  |  |  |
| Lens Material:     | Polycarbonate                                          |  |  |  |
| Temperature range: | -40 to +75 °C                                          |  |  |  |
| Connector:         | Deutsch (DT04-2P)<br>built in.<br>Mating part: DT06-2S |  |  |  |
| Weight:            | 616 g / 1,36 lb                                        |  |  |  |
| Light Patterns:    | Diffuse White                                          |  |  |  |