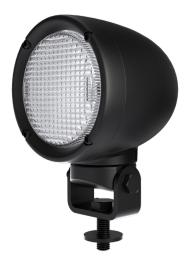

## **PRODUCT DATA SHEET**

The D10 Swivel halogen light is an attractive round work light mounted on a swivel mount which allows placement adjustment as needed.