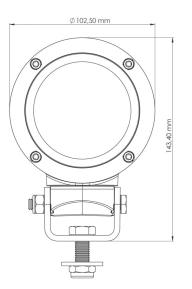

## **PRODUCT DATA SHEET**

The D10 Swivel halogen light is an attractive round work light mounted on a swivel mount which allows placement adjustment as needed.

## **TECHNICAL DATA**

| Housing Material: | Plastic                               | H9:      | 65 W |
|-------------------|---------------------------------------|----------|------|
| Mounting Options: | Hanging<br>Standing<br>Side           | Voltage: | 12 V |
| Lens Material:    | Glass                                 |          |      |
| Lens colour:      | Clear, Blue, Amber, Red<br>& Yellow   |          |      |
| Connector:        | Compression seal w<br>pigtail/harness |          |      |
| Light Patterns:   | Medium Symmetric<br>Medium Asymmetric |          |      |