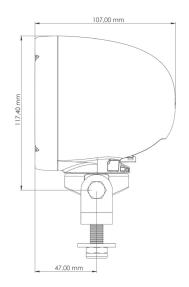

## **PRODUCT DATA SHEET**

The D10 Swivel halogen light is an attractive round work light mounted on a swivel mount which allows placement adjustment as needed.

## **TECHNICAL DATA**

| Housing Material: | Plastic                               | H9:      | 65 W |
|-------------------|---------------------------------------|----------|------|
| Mounting Options: | Hanging<br>Standing<br>Side           | Voltage: | 12 V |
| Lens Material:    | Glass                                 |          |      |
| Lens colour:      | Clear, Blue, Amber, Red<br>& Yellow   |          |      |
| Connector:        | Compression seal w<br>pigtail/harness |          |      |
| Light Patterns:   | Medium Symmetric<br>Medium Asymmetric |          |      |