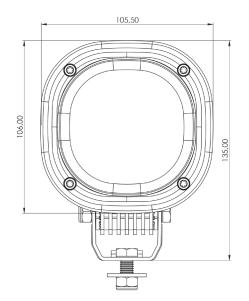

| TECHNICAL DATA |  |
|----------------|--|
|----------------|--|

| Housing Material: | Plastic                                                                                          | H9:      | 65 W    |
|-------------------|--------------------------------------------------------------------------------------------------|----------|---------|
| Mounting Options: | Hanging<br>Standing<br>Side                                                                      | Voltage: | 12-24 V |
| Lens Material:    | Glass                                                                                            |          |         |
| Lens colour:      | Clear, Blue, Amber, Red<br>& Yellow                                                              |          |         |
| Connector:        | Deutsch (DT04-2P)<br>built in.<br>Compression seal w<br>pigtail/harness spade<br>(1/4" - 6.35 mm |          |         |
| Light Patterns:   | Medium Symmetric<br>High                                                                         |          |         |