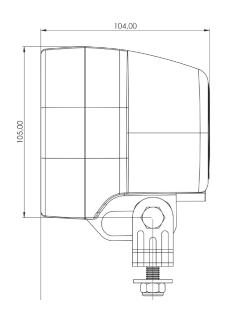

## 1010 H9 HALOGEN

The 1010 H9 halogen uses a significantly brighter H9 bulb than other work lights in the TYRI halogen range. The powerful light beam can be directed by a variety of lens patterns including symmetrical and high beam.

| TECHNICAL DATA |  |
|----------------|--|
|----------------|--|

| Housing Material: | Plastic                                                                                          | H9:      | 65 W    |
|-------------------|--------------------------------------------------------------------------------------------------|----------|---------|
| Mounting Options: | Hanging<br>Standing<br>Side                                                                      | Voltage: | 12-24 V |
| Lens Material:    | Glass                                                                                            |          |         |
| Lens colour:      | Clear, Blue, Amber, Red<br>& Yellow                                                              |          |         |
| Connector:        | Deutsch (DT04-2P)<br>built in.<br>Compression seal w<br>pigtail/harness spade<br>(1/4" - 6.35 mm |          |         |
| Light Patterns:   | Medium Symmetric<br>High                                                                         |          |         |