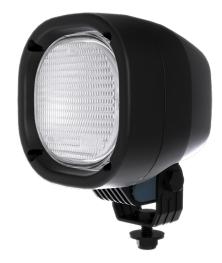

## 1010 H9 HALOGEN

The 1010 H9 halogen uses a significantly brighter H9 bulb than other work lights in the TYRI halogen range. The powerful light beam can be directed by a variety of lens patterns including symmetrical and high beam.