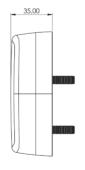

## **TECHNICAL DATA**

Housing Material: PC

Mounting Options: Flush

Lens Material: Amber & Red PC

Temperature range: -40 to +75 °C

Connector: Built in harness

Deutch (DT04-3P)