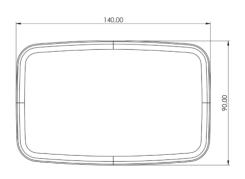

## **TECHNICAL DATA**

Housing Material: PC

Mounting Options: Flush

Lens Material: Amber & Red PC

Temperature range: -40 to +75 °C

Connector: Built in harness

Deutch (DT04-3P)