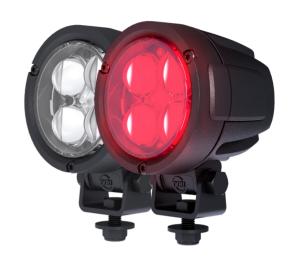

## D8 REDPOINT

D8 Redpoint enhances safety and reduces the likelihood of accidents in the vicinity of machinery. It provides a visual safety feature in addition to relying solely on sirens and alarms. The D8 Redpoint projects a light beam in the form of a concentrated, visible red square on the floor in front of or behind the machine.

This warning light is also available as a regular work light, enabling you to match your machine lighting for a seamless design.

Note: the lens of the Redpoint is clear, the red light is emitted from LEDs