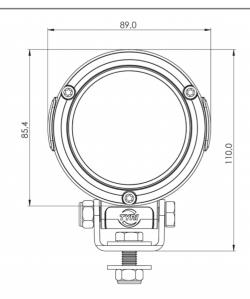

## **TECHNICAL DATA**

Housing Material: Cast Aluminium

Mounting Options: Hanging Standing

Lens Material: Polycarbonate

Temperature range:

Connector:

Deutsch (DT04-2P) built

in.

-40 to +85 °C

Mating part: DT06-2S Weight:

525 g / 1,16 lb **Light Patterns:** 

Spot