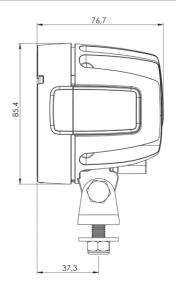

## **TECHNICAL DATA**

Housing Material: Cast Aluminium

Mounting Options: Hanging Standing

Lens Material: Polycarbonate

Temperature range:

Connector:

Deutsch (DT04-2P) built

in.

-40 to +85 °C

Mating part: DT06-2S Weight:

525 g / 1,16 lb **Light Patterns:** 

Spot